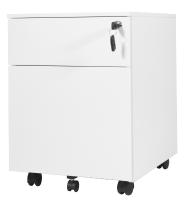

## **GO MOBILE PEDESTAL - 2 DRAWER**

The Rapidline 2 Drawer Steel Pedestal is a low height mobile pedestal which is designed for use with height adjustable workstations. Includes 1 stationery drawer and 1 filing drawer.

## **PRODUCT DESCRIPTION**

×

Rapidline 2 Drawer Steel Mobile Pedestal 527mm H x 390mm W x 472mm D 1 Personal Drawer and 1 File Drawer Ball Bearing Runners and 5th Wheel For Added Stability Designed For Use With Height Adjustable Workstations That Meet AS/NZS 4442:2018 Height Range 10 Year Warranty